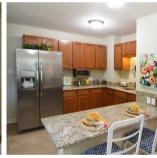

## **Felt House Residences**

These 24 one-bedroom residences, each 560 square feet, consist of a bedroom, spacious walk-in closet with en-suite bathroom, and living room area with an adjoining kitchenette. Granite countertops with stainless steel appliances finish off these charming residences.