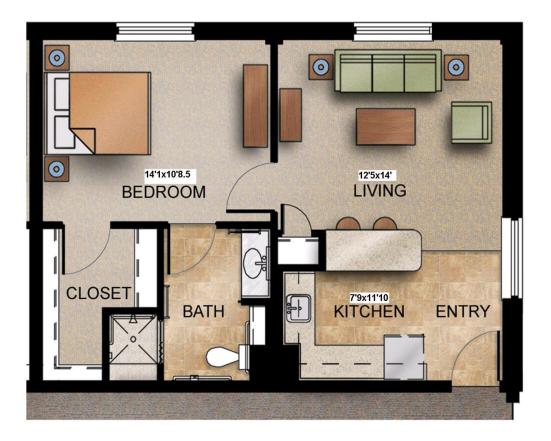

## **Felt House Residences**

These 24 one-bedroom residences, each 560 square feet, consist of a bedroom, spacious walk-in closet with en-suite bathroom, and living room area with an adjoining kitchenette. Granite countertops with stainless steel appliances finish off these charming residences.

Felt House Floor Plan 1 Bedroom / 1 Bathroom