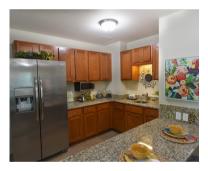

## **Felt House Residences**

These 24 one-bedroom residences, each 560 square feet, consist of a bedroom, spacious walk-in closet with en-suite bathroom, and living room area with an adjoining kitchenette. Granite countertops with stainless steel appliances finish off these charming residences.